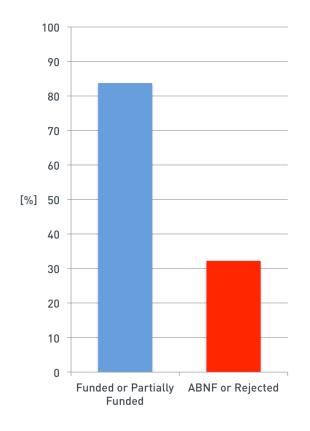

omplete the following survey on the quality of our grant application and review process as well as our services:

#### https://de.surveymonkey.com/s.aspx

The survey takes no more then 5-10 minutes. It can be completed on a secure website (SSL-encrypted). All information provided will be kept confidential and only used for this evaluation.

Thank you very much for helping us improve our services.

With best wishes

Scientific Office

Swiss Cancer League / Swiss Cancer Research

Please note: If you do not wish to receive further emails from us, please click the link below, and you will be automatically removed from our mailing list.

https://de.surveymonkey.com/optout.aspx

#### **Answer Return**

Return on Survey (11.02.2013 - 11.03.2013)



#### Answer Return According to Grant Approval



### **Survey Questions**

#### 1. Grant Approval Success

You have applied to the Swiss Cancer League or to the Swiss Cancer Research foundation for grant funding during the last five years. Please indicate the outcome of your proposal(s).



### 2. Research Field

In which cancer research field are you working?



### 3. Cancer Research Support

*Please rate the impact of the cancer research support by the Swiss Cancer League, the Swiss Cancer Research foundation and Oncosuisse:* 



Impact on your own research

### 3. Cancer Research Support

Impact on cancer research in Switzerland



### 4. Grant Application Process

*Please rate the following aspects of the grant application process:* 

Availability of information required for application submission



#### 4. Grant Application Proc