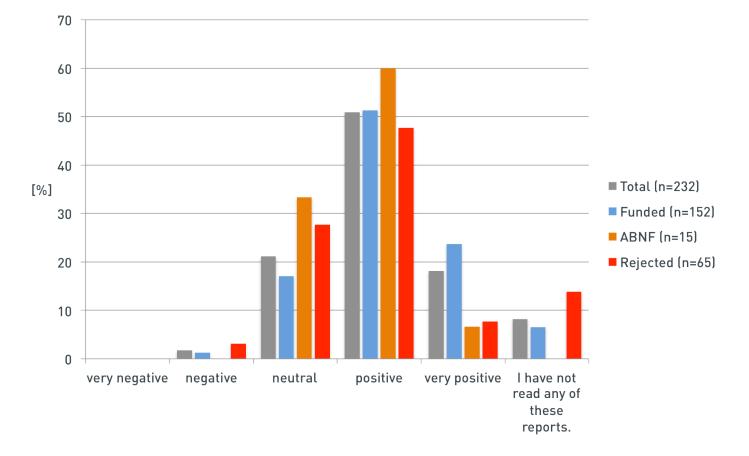

#### 7. Cancer Research in Switzerland Research Reports

*We publish the projects as well as the project results in the "Cancer Research in Switzerland" research reports. Please rate the appeal of the presentations in the research reports:* 