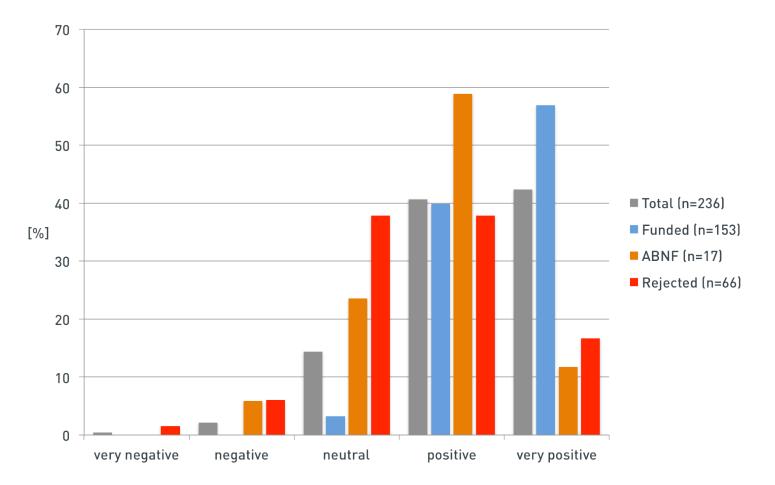

automatically removed from our mailing list.

https://de.surveymonkey.com/optout.aspx

#### **Answer Return**

Return on Survey (11.02.2013 - 11.03.2013)



#### Answer Return According to Grant Approval



### **Survey Questions**

#### 1. Grant Approval Success

You have applied to the Swiss Cancer League or to the Swiss Cancer Research foundation for grant funding during the last five years. Please indicate the outcome of your proposal(s).



### 2. Research Field

In which cancer research field are you working?



### 3. Cancer Research Support

*Please rate the impact of the cancer research support by the Swiss Cancer League, the Swiss Cancer Research foundation and Oncosuisse:* 



Impact on your own research

### 3. Cancer Research Support

Impact on cancer research in Switzerland



### 4. Grant Application Process

*Please rate the following aspects of the grant application process:* 

Availability of information required for application submission



#### 4. Grant Application Process

Support experience from the Scientific Office during the application process



### 4. Grant Application Process

Amount of work required invested in the application process



#### **5. Review Process**

*Please rate the following aspects of the review process:* 

#### Transparency of the review process



#### **5. Review Process**

#### Fairness of the review process



#### **5. Review Process**

#### Quality of the review process



#### **5. Review Process**

#### Speed of the review process



#### **5. Review Process**

#### Quality of the decision letter



#### 6. How Did Y