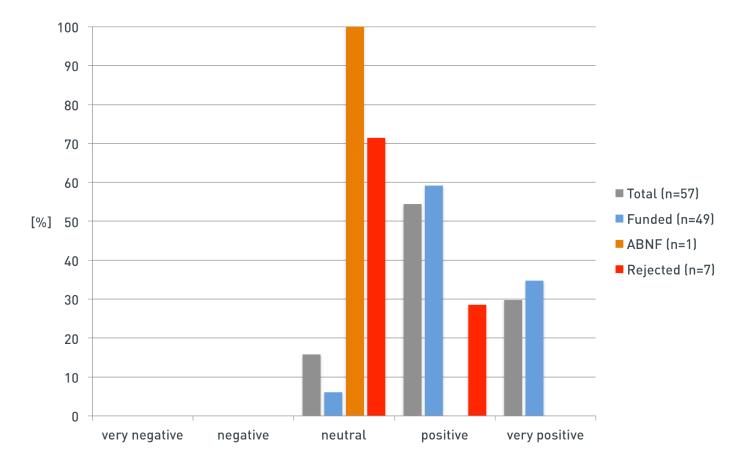

#### 7. Cancer Research in Switzerland Research Reports

*We publish the projects as well as the project results in the "Cancer Research in Switzerland" research reports. Please rate the appeal of the presentations in the research reports:* 