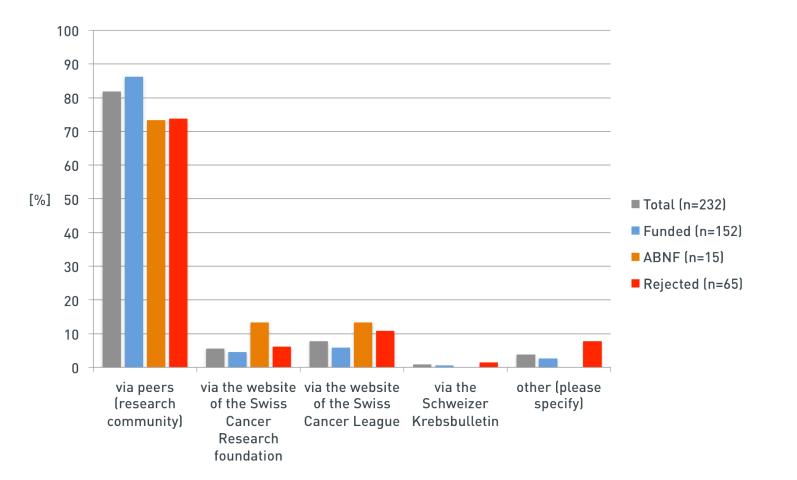

#### 6. How Did You First Hear About Us

How did you first hear about our cancer research support activities?