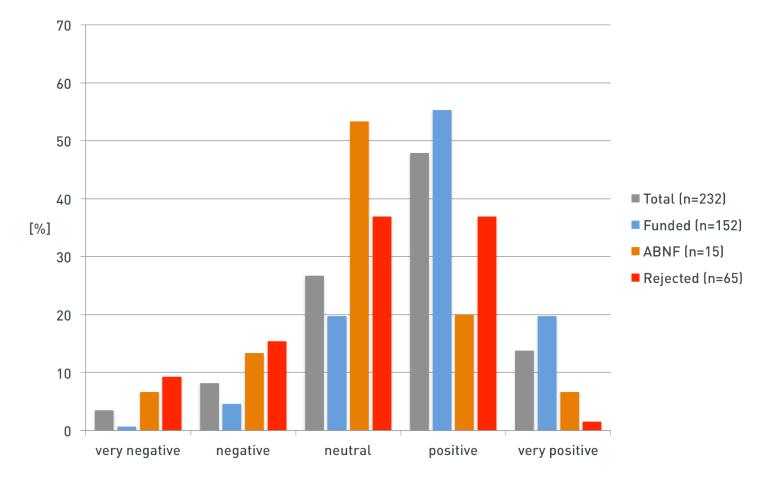

### 4. Grant Application Process

*Please rate the following aspects of the grant application process:* 

Availability of information required for application submission