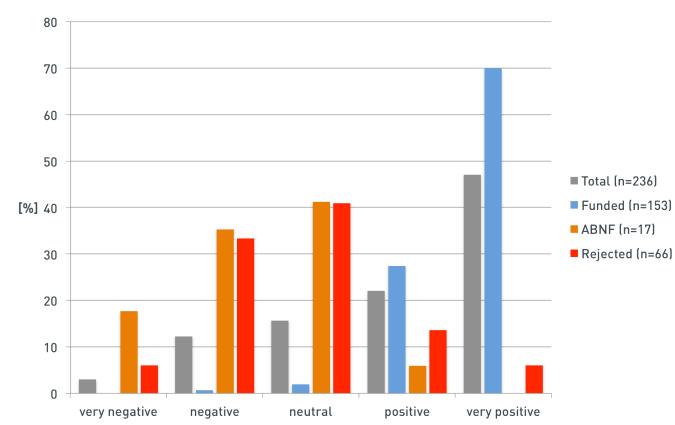

### 3. Cancer Research Support

*Please rate the impact of the cancer research support by the Swiss Cancer League, the Swiss Cancer Research foundation and Oncosuisse:* 

Impact on your own research