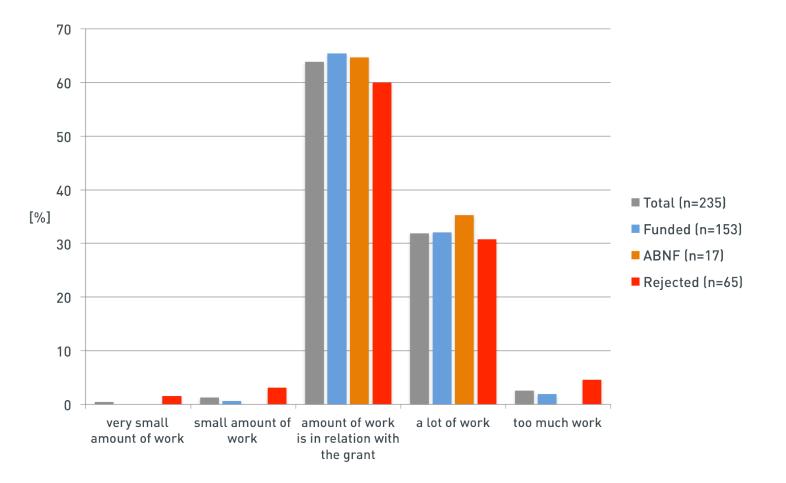

### 4. Grant Application Process

Amount of work required invested in the application process