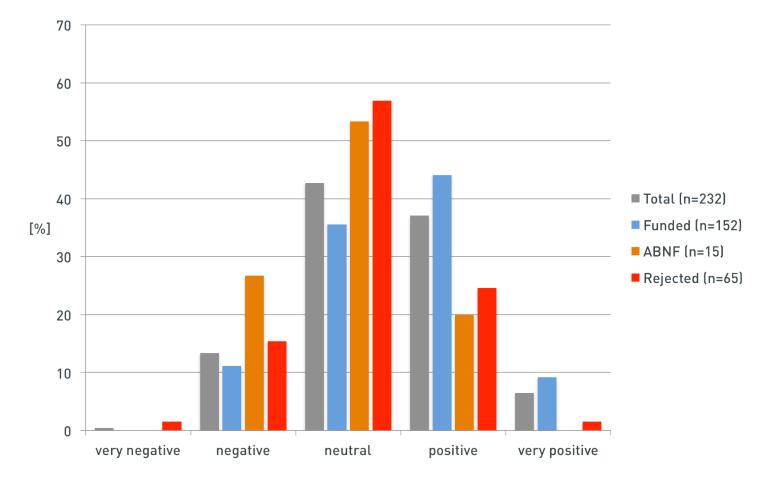

### 3. Cancer Research Support

*Please rate the impact of the cancer research support by the Swiss Cancer League, the Swiss Cancer Research foundation and Oncosuisse:* 

Impact on your own research