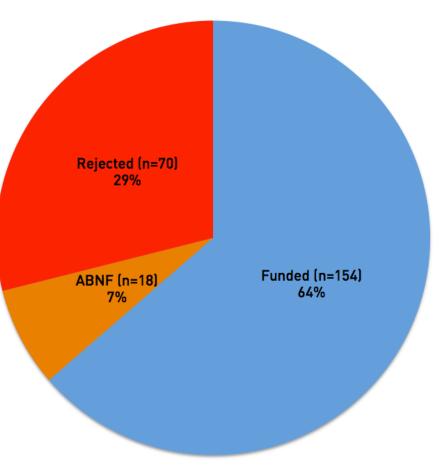

#### 1. Grant Approval Success

You have applied to the Swiss Cancer League or to the Swiss Cancer Research foundation for grant funding during the last five years. Please indicate the outcome of your proposal(s).