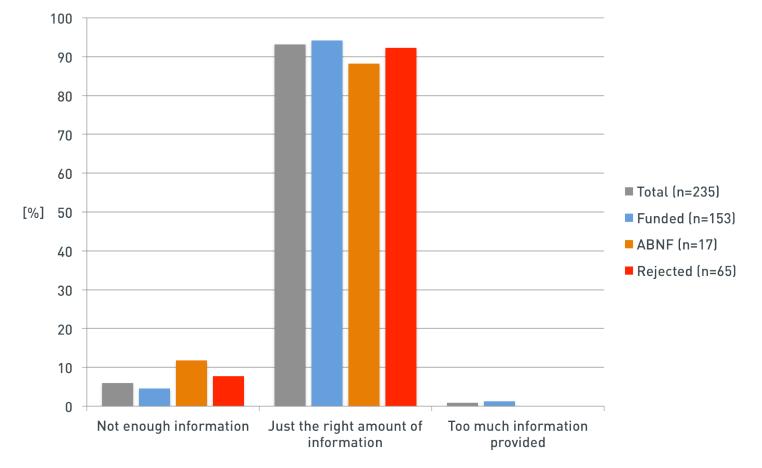

### 4. Grant Application Process

*Please rate the following aspects of the grant application process:* 

Availability of information required for application submission