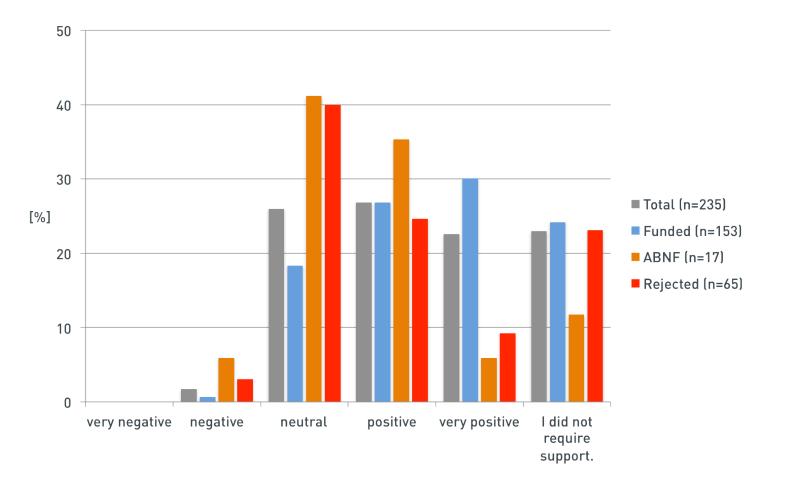

#### 4. Grant Application Process

Support experience from the Scientific Office during the application process