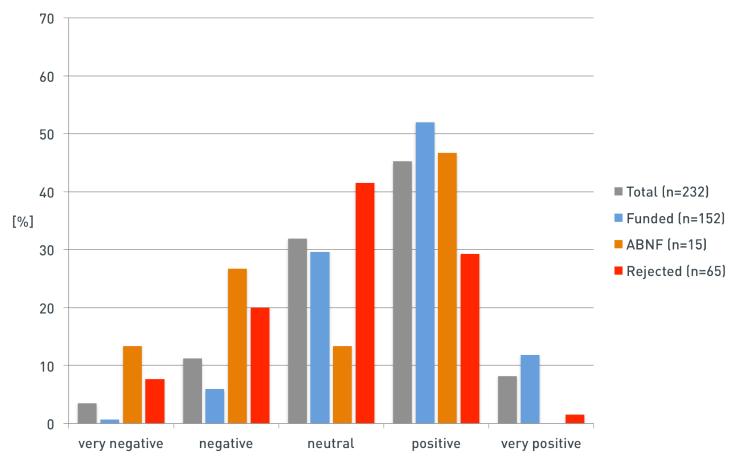

### 3. Cancer Research Support

*Please rate the impact of the cancer research support by the Swiss Cancer League, the Swiss Cancer Research foundation and Oncosuisse:* 

Impact on your own research