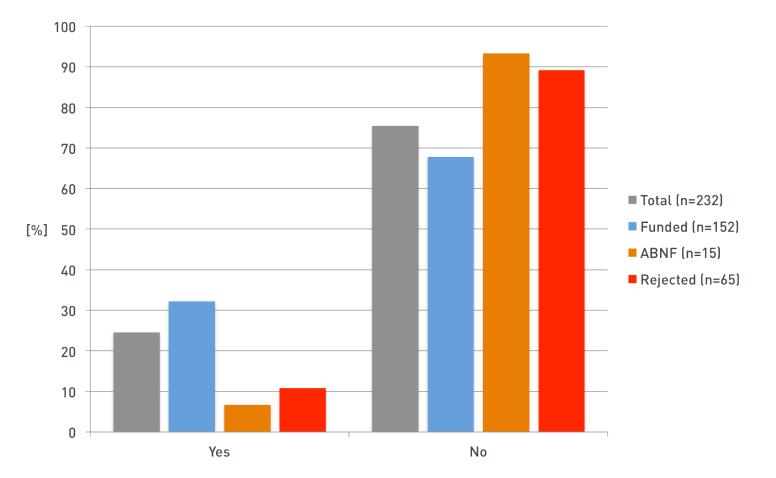

#### **Answer Return**

Return on Survey (11.02.2013 - 11.03.2013)

#### Answer Return According to Grant Approval

#### 1. Grant Approval Success

You have applied to the Swiss Cancer League or to the Swiss Cancer Research foundation for grant funding during the last five years. Please indicate the outcome of your proposal(s).